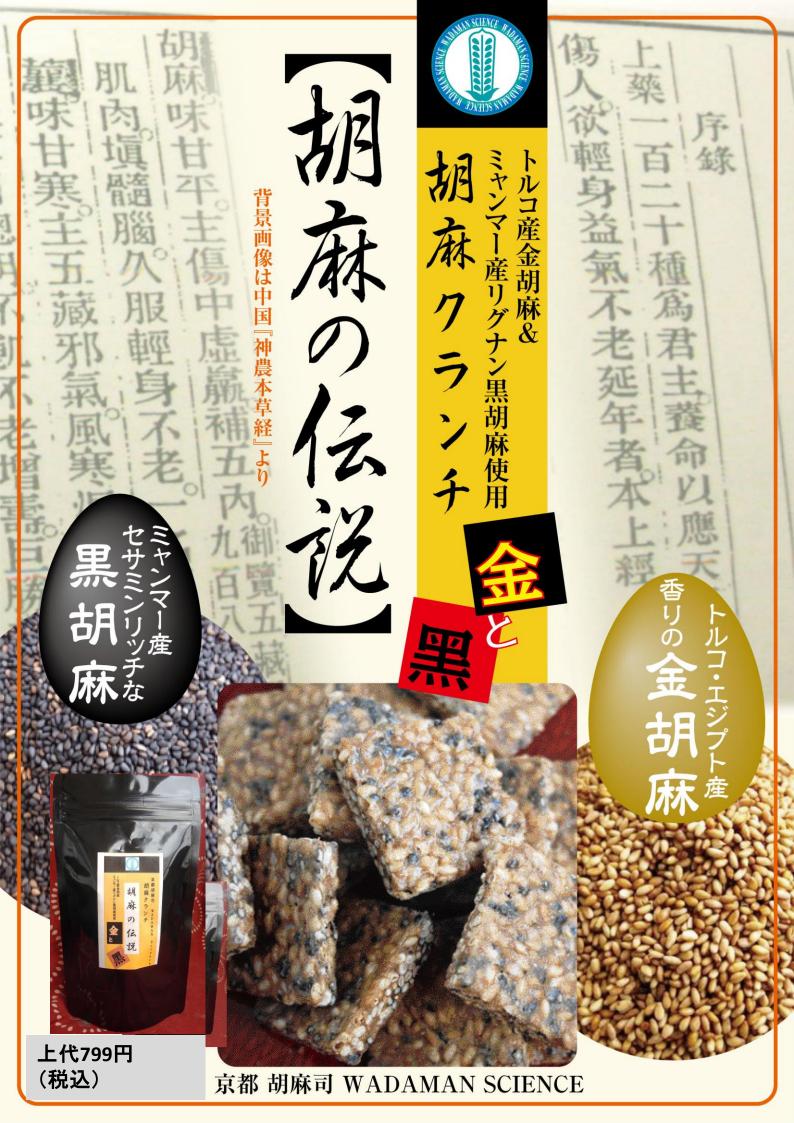

## ■「現麻の伝説」: 'Legend of Sesame' is the name of sesame confection. The Profound Knowledge of 'Legend of Sesame'

- (1) Freshness of sesame lasts longer because of utilize the special swelled up sesame roasted with "soaking roasting method\*".
   \*it's roasting method to soak before roast
- (2) Good aroma is the essence of sesame, and this product is confection which is exploded its aroma in your mouth when you bite it.
- (3) It utilized 2 type of sesame which are "golden sesame" having special aroma and "Lignan rich black sesame" containing more Lignan than the other. The goodness of sesame is its antioxidant property which is derived polyphenols (Lignan, Sesamin, etc..), and "Legend of sesame "contains it polyphenols abundantly. (2 pieces of it contain 8~10mg (as 1,000 sesames) of Sesamin.)

(4) Sugarless (using Molt sugar and TREHALOSE.

Legend of sesame' has the other types which contain Golden sesame, organic Black sesame, sesame with Sea weed, or sesame with Ginger.

■Nutrition Information : Per3.3g/ piece Net 99g/pack

- Ingredients:, Golden Sesame Seed, malt sugar, Black Sesame Seed, Sesame Paste, Trehalose, Sucrose fatty acid ester, emulsifier 322(Soy lecithin),
- **%**this product is Made in a facility that handles Milk, Peanuts, and flour.