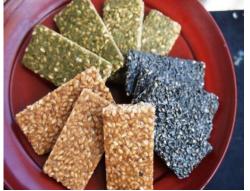

(4) Sugarless (using Molt sugar and TREHALOSE.

Legend of sesame' has the other types which contain Golden sesame, organic Black sesame, sesame with Sea weed, or sesame with Ginger.

■Nutrition Information : Per3.3g/ piece Net 99g/pack