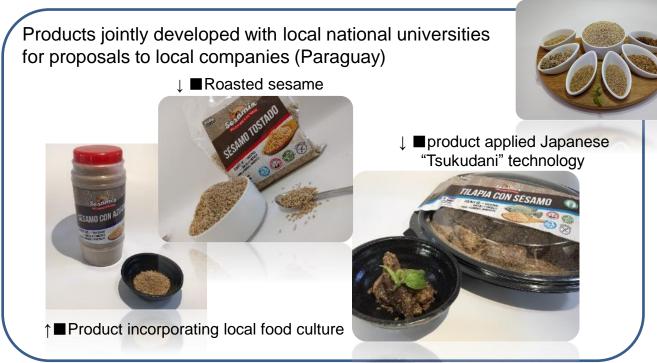

[JOB ROLE]

Paraguay centered around

- Support for developing countries;
- 2 Business development

[DETAILS]

Business development: Import of sesame oil Support for developing countries:

- 1 Diffusion of sesame food culture,
- ② Increase the added value of sesame (product development suitable for the locality)

Main product of Mail order department and Event selling department

■ Example of product development by International affair department